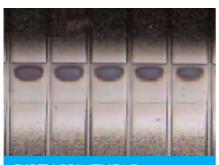

### **DIRTY PRINTHEAD**

Build up = poor print quality. Over time, debris hardens and bakes on the printhead elements, blocking heat and compromising print quality.

No residue = sharp, black images. Clean printhead elements require less heat to transfer images, and deliver consistent print quality.