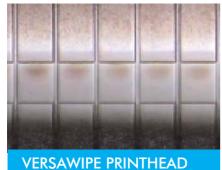

### **DIRTY PRINTHEAD**

Build up = poor print quality. Over time, debris hardens and bakes on the printhead elements, blocking heat and compromising print quality.

No residue = sharp, black images. Clean printhead elements require less heat to transfer images, and deliver consistent print quality.